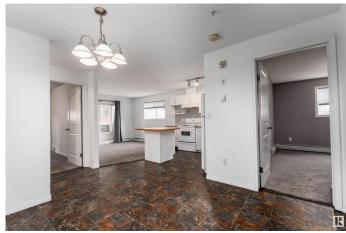

## Interior

Interior Features ensuite bathroom

Appliances Dishwasher-Built-In, Dryer, Hood Fan, Refrigerator, Stove-Electric,

Washer, Window Coverings

Heating Baseboard, Natural Gas