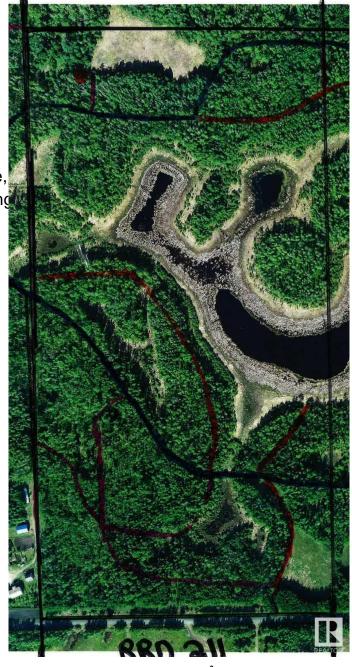

### \$625,000

0 Bedroom, 0.00 Bathroom, Rural on 79.70 Acres

None, Rural Strathcona County, AB

A rare opportunity to own 79.7 acres of pristine, private land just minutes from Ardrossan and only 15 minutes from Sherwood Park and Fort Saskatchewan. This beautiful rural property is a haven for outdoor enthusiastsâ€"perfect for wildlife photography, bird watching, bowhunting, camping, quadding, and more. Whether you're looking to build your dream acreage or simply enjoy nature at its finest, this property offers endless possibilities. Power services on property and other services are conveniently located at the road. Peace, privacy, and proximityâ€"this one has it all!

**Exterior** 

Exterior Features Creek, Fenced, Flat Site,

Park/Reserve, Private Setting