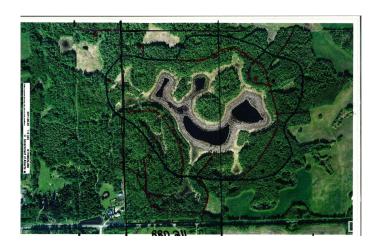

### \$625,000

0 Bedroom, 0.00 Bathroom, Rural on 79.70 Acres

None, Rural Strathcona County, AB

A rare opportunity to own 79.7 acres of pristine, private land just minutes from Ardrossan and only 15 minutes from Sherwood Park and Fort Saskatchewan. This beautiful rural property is a haven for outdoor enthusiastsâ€"perfect for wildlife photography, bird watching, bowhunting, camping, quadding, and more. Whether you're looking to build your dream acreage or simply enjoy nature at its finest, this property offers endless possibilities. Power services on property and other services are conveniently located at the road. Peace, privacy, and proximityâ€"this one has it all!

**Exterior** 

Exterior Features Creek, Fenced, Flat Site,

Park/Reserve, Private Setting