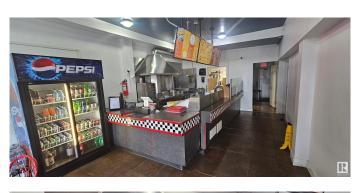

#### \$250,000

0 Bedroom, 0.00 Bathroom, Business on 0.00 Acres

City Centre, Spruce Grove, AB

Donair and Pizza restaurant operating for over 26 years. Loyal clients and great reputation in the community. Efficient operation with maximum use of space, easy to operate menu. All sauces are made in house providing a unique taste and cost control.