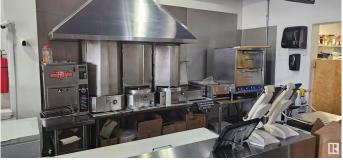

#### \$250,000

0 Bedroom, 0.00 Bathroom, Business on 0.00 Acres

City Centre, Spruce Grove, AB

Donair and Pizza restaurant operating for over 26 years. Loyal clients and great reputation in the community. Efficient operation with maximum use of space, easy to operate menu. All sauces are made in house providing a unique taste and cost control.