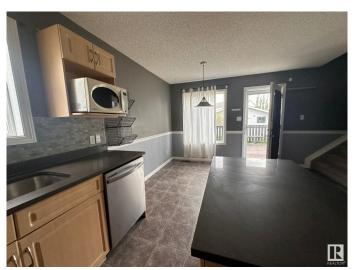

## \$2,500

3 Bedroom, 2.50 Bathroom, 1,207 sqft Rental on 0.00 Acres

Wild Rose, Edmonton, AB

Beautiful 2 storey home in Wildrose with **DOUBLE DEATACHED GARAGE &** FINISHED BASEMENT. The main floor features spacious living room, kitchen, dining area and a half bath. Upper floor has master bedroom, two other bedrooms and a full bath with direct access from the master bedroom & the hallway. The basement is fully finished with recreational area and a full bathroom. This home has a well-maintained huge backyard with large deck and double detached garage. Recent upgrades include High Efficiency Furnace and stainless steel appliances, quartz kitchen counter tops and laminate flooring on the living room. Excellent location very close to public transportation, shopping, rec center and quick access to Henday and Whitemud.