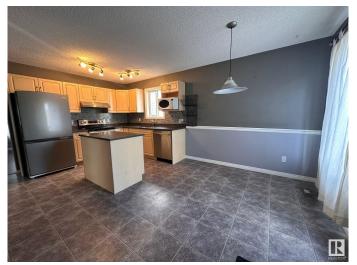

## \$2,500

3 Bedroom, 2.50 Bathroom, 1,207 sqft Rental on 0.00 Acres

Wild Rose, Edmonton, AB

Beautiful 2 storey home in Wildrose with **DOUBLE DEATACHED GARAGE &** FINISHED BASEMENT. The main floor features spacious living room, kitchen, dining area and a half bath. Upper floor has master bedroom, two other bedrooms and a full bath with direct access from the master bedroom & the hallway. The basement is fully finished with recreational area and a full bathroom. This home has a well-maintained huge backyard with large deck and double detached garage. Recent upgrades include High Efficiency Furnace and stainless steel appliances, quartz kitchen counter tops and laminate flooring on the living room. Excellent location very close to public transportation, shopping, rec center and quick access to Henday and Whitemud.