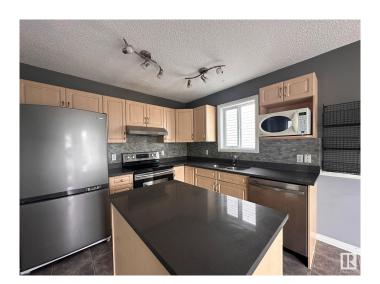

## \$2,500

3 Bedroom, 2.50 Bathroom, 1,207 sqft Rental on 0.00 Acres

Wild Rose, Edmonton, AB

Beautiful 2 storey home in Wildrose with **DOUBLE DEATACHED GARAGE &** FINISHED BASEMENT. The main floor features spacious living room, kitchen, dining area and a half bath. Upper floor has master bedroom, two other bedrooms and a full bath with direct access from the master bedroom & the hallway. The basement is fully finished with recreational area and a full bathroom. This home has a well-maintained huge backyard with large deck and double detached garage. Recent upgrades include High Efficiency Furnace and stainless steel appliances, quartz kitchen counter tops and laminate flooring on the living room. Excellent location very close to public transportation, shopping, rec center and quick access to Henday and Whitemud.