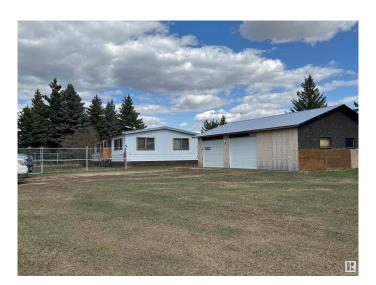

# \$250,000 - 139 57303 Rge Road 233, Rural Sturgeon County

MLS® #E4433783

### \$250,000

3 Bedroom, 2.00 Bathroom, 1,344 sqft Rural on 4.60 Acres

Woodridge\_MSTU, Rural Sturgeon County, AB

Judicial Sale! This 1,344 sq ft mobile home with a 1,120 sq ft garage occupies a private 4.6-acre parcel in Woodridge's peaceful subdivision. The property offers convenient access - just 10 minutes north of Gibbons and 30 minutes from Edmonton. Property is sold "AS IS WHERE IS" with no warranties or representation.

#### **Essential Information**

MLS® # E4433783 Price \$250,000

Bedrooms 3
Bathrooms 2.00

Full Baths 2

Square Footage 1,344

Acres 4.60

Year Built 1974

Type Rural