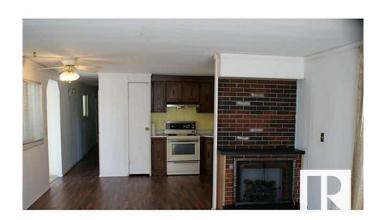

#### \$81,900

3 Bedroom, 1.00 Bathroom, 1,152 sqft Land Lease Community on 0.00 Acres

Westview Village, Edmonton, AB

Good size Mobile Home, close to playground and in a secure community with store, restaurant, daycare ,community hall and fitness Center. Key Box on storage Shed. Estimated Property Tax for 2025 is 348.10. Seller add additional 10 feet x 20 feet.

## **Amenities**

Parking Parking Pad Cement/Paved

Interior

Appliances Dishwasher-Built-In, Dryer, Refrigerator, Storage Shed, Stove-Electric,

Washer

Heating Forced Air-1, Natural Gas

**Exterior** 

Exterior Prefab
Construction Prefab
Foundation Block