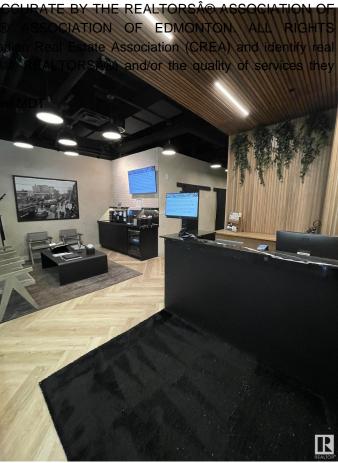

#### \$299,999

0 Bedroom, 0.00 Bathroom, Business on 0.00 Acres

Downtown (Edmonton), Edmonton, AB

Looking for a practice you will love? Your opportunity to own one of Edmonton's original chiro clinics! Newly renovated in prestigious Ice District with stunning interior designed by Lauren Kyle McDavid, this successful, evidence-based practice earns a healthy revenue stream in a low-stress, enjoyable practice. Two built-in Ergostyle ES2000 Gen II Auto Cocking Thoracic, lumbar, and pelvic drops, cervical toggle with Super Silent Compressor. Fully automated Atlas EMR fob in Patient Calling System with Visual and Audio display. Seamless direct billing Enhanced patient experience refreshment area. Currently only open 3 to 4 half-days ramp up the hours and double/triple the numbers with little effort. High patient retention. Attractive lease.