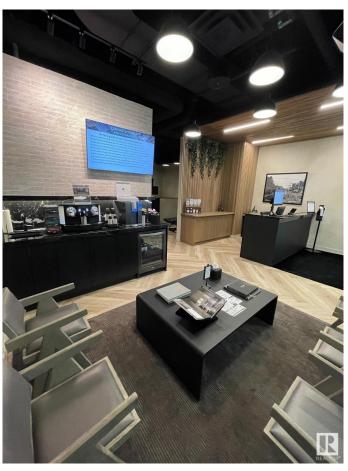

#### \$299,999

0 Bedroom, 0.00 Bathroom, Business on 0.00 Acres

Downtown (Edmonton), Edmonton, AB

Looking for a practice you will love? Your opportunity to own one of Edmonton's original chiro clinics! Newly renovated in prestigious Ice District with stunning interior designed by Lauren Kyle McDavid, this successful, evidence-based practice earns a healthy revenue stream in a low-stress, enjoyable practice. Two built-in Ergostyle ES2000 Gen II Auto Cocking Thoracic, lumbar, and pelvic drops, cervical toggle with Super Silent Compressor. Fully automated Atlas EMR fob in Patient Calling System with Visual and Audio display. Seamless direct billing Enhanced patient experience refreshment area. Currently only open 3 to 4 half-days ramp up the hours and double/triple the numbers with little effort. High patient retention. Attractive lease.