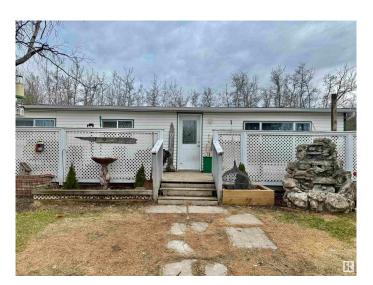

## \$330,000

3 Bedroom, 1.50 Bathroom, 1,054 sqft Rural on 2.99 Acres

Meso West I, Rural Parkland County, AB

Clean & Cozy home on 2.99 Acres of Land. This 3 bedroom mobile home has been well maintained. Laminate flooring through-out the home, (no carpet). Kitchen in bright with white kitchen cabinets, stainless steel appliances. Family room is spacious with a large picture window. Primary bedroom has a 2 piece ensuite. 4 piece bathroom with upgraded fixtures. 2 additional bedrooms complete this home. Front and rear deck. Home faces North so you get the sun during the day on the south facing rear deck. Double detached garage. \* Home needs shingles and the garage has had some water issues.\* Priced accordingly.\*

#### **Essential Information**

MLS® # E4433594 Price \$330,000

Bedrooms 3

Bathrooms 1.50

Full Baths 1

Half Baths 1

Square Footage 1,054

Acres 2.99