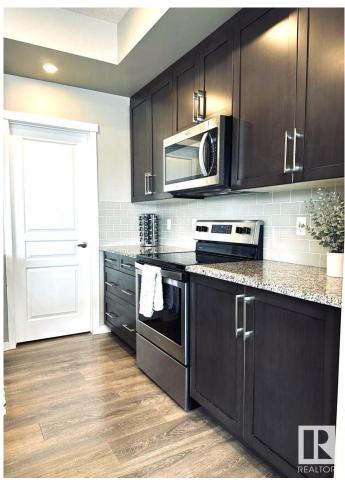

#### \$500,000

3 Bedroom, 2.50 Bathroom, 1,488 sqft Single Family on 0.00 Acres

Secord, Edmonton, AB

Discover this stunning 2018-built, almost 1500 sq. ft. 2-storey home in the vibrant Secord neighbourhood. Nestled in a family-friendly community with parks, schools, and all amenities nearby, this modern gem offers the perfect blend of style and convenience. Featuring a double attached garage, sleek laminate flooring, and a gourmet kitchen with stainless appliances, granite countertops, ceiling-high cabinets, a breakfast bar, and a walk-in pantry. Upstairs, the primary bedroom has walk-in closet with double sink and bidet in the ensuite. Also upstairs is two more bedrooms and the main bath. Enjoy a huge raised back deck, new fence, and electronic locks for added security. The unfinished basement is a blank canvas, awaiting the new owner's inspirationâ€"perfect for a custom rec room or home gym! Ideal for families seeking a move-in-ready home in a thriving, welcoming community.