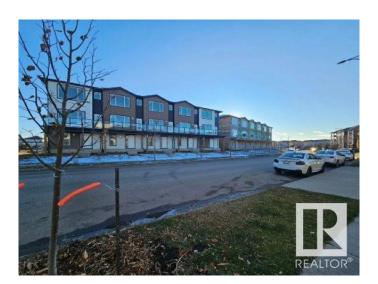

### \$5,749,000

0 Bedroom, 0.00 Bathroom, Multi-Family Commercial on 0.00 Acres

Chappelle Area, Edmonton, AB

INVESTMENT OPPORTUNTY AWAITS IN CHAPPELLE! Looking for an investor willing to finish this fully serviced 2.91 Acre site that backs on to a storm water pond. The original plan was to build 61 Townhomes with Double Attached garages. One 5plex is near completion, a 6 plex has been framed and the foundation is pured and ready for a 3 plex. Great location as the units are within walking distance to all amenities and transit.