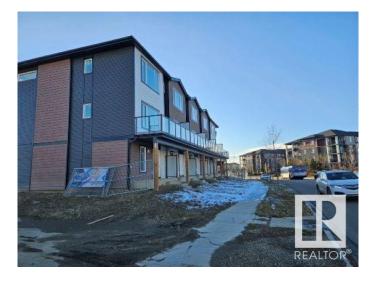

### \$5,749,000

0 Bedroom, 0.00 Bathroom, Multi-Family Commercial on 0.00 Acres

Chappelle Area, Edmonton, AB

INVESTMENT OPPORTUNTY AWAITS IN CHAPPELLE! Looking for an investor willing to finish this fully serviced 2.91 Acre site that backs on to a storm water pond. The original plan was to build 61 Townhomes with Double Attached garages. One 5plex is near completion, a 6 plex has been framed and the foundation is pured and ready for a 3 plex. Great location as the units are within walking distance to all amenities and transit.