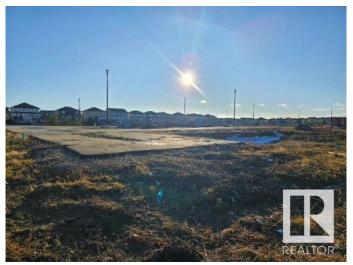

### \$5,749,000

0 Bedroom, 0.00 Bathroom, Multi-Family Commercial on 0.00 Acres

Chappelle Area, Edmonton, AB

INVESTMENT OPPORTUNTY AWAITS IN CHAPPELLE! Looking for an investor willing to finish this fully serviced 2.91 Acre site that backs on to a storm water pond. The original plan was to build 61 Townhomes with Double Attached garages. One 5plex is near completion, a 6 plex has been framed and the foundation is pured and ready for a 3 plex. Great location as the units are within walking distance to all amenities and transit.