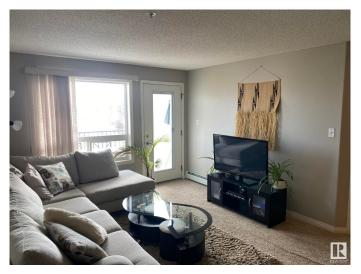

### \$165,000

2 Bedroom, 2.00 Bathroom, 830 sqft Condo / Townhouse on 0.00 Acres

Clareview Town Centre, Edmonton, AB

Featuring Maple Cabinets, Kitchen Island, 2
Parking Stalls, Feature Wall, Expensive
Faucets, Luxury Carpeting, Microwave
Hoodfan, Elegant Window Coverings, Large
Balcony and more. This 2 Bedroom, 2
Bathroom home is immaculate! Includes
walk-through closets, full 3 piece bathroom.
Lots of storage space and in-suite stacked
laundry. Directly across from LRT Station!!
Close to Clareview Community Centre,
Shopping, Schools, Theatres, Restaurants,
LRT, Golfing, Hockey Arenas, Indoor Soccer
Pitches, River Valley Parks.