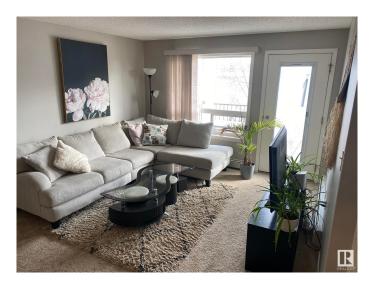

### \$165,000

2 Bedroom, 2.00 Bathroom, 830 sqft Condo / Townhouse on 0.00 Acres

Clareview Town Centre, Edmonton, AB

Featuring Maple Cabinets, Kitchen Island, 2
Parking Stalls, Feature Wall, Expensive
Faucets, Luxury Carpeting, Microwave
Hoodfan, Elegant Window Coverings, Large
Balcony and more. This 2 Bedroom, 2
Bathroom home is immaculate! Includes
walk-through closets, full 3 piece bathroom.
Lots of storage space and in-suite stacked
laundry. Directly across from LRT Station!!
Close to Clareview Community Centre,
Shopping, Schools, Theatres, Restaurants,
LRT, Golfing, Hockey Arenas, Indoor Soccer
Pitches, River Valley Parks.