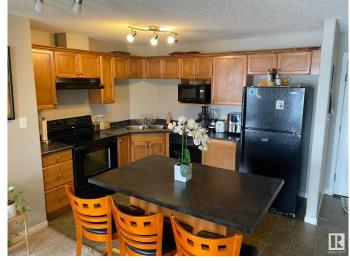

### \$165,000

2 Bedroom, 2.00 Bathroom, 830 sqft Condo / Townhouse on 0.00 Acres

Clareview Town Centre, Edmonton, AB

Featuring Maple Cabinets, Kitchen Island, 2
Parking Stalls, Feature Wall, Expensive
Faucets, Luxury Carpeting, Microwave
Hoodfan, Elegant Window Coverings, Large
Balcony and more. This 2 Bedroom, 2
Bathroom home is immaculate! Includes
walk-through closets, full 3 piece bathroom.
Lots of storage space and in-suite stacked
laundry. Directly across from LRT Station!!
Close to Clareview Community Centre,
Shopping, Schools, Theatres, Restaurants,
LRT, Golfing, Hockey Arenas, Indoor Soccer
Pitches, River Valley Parks.

#### Interior

Interior Features ensuite bathroom

Appliances Dishwasher-Built-In, Dryer, Microwave Hood Fan, Refrigerator,

Stove-Electric

Heating Baseboard, Natural Gas