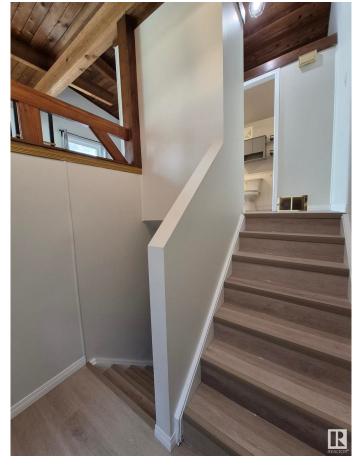

### Interior

Appliances Dishwasher-Built-In, Dryer, Freezer, Microwave Hood Fan, Refrigerator,

Stove-Electric, Washer, Window Coverings

Heating Forced Air-1, Natural Gas

Fireplace Yes

Fireplaces Corner

Stories 2

Has Basement Yes

Basement Full, Finished