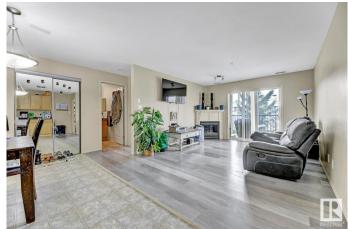

## \$225,000

2 Bedroom, 2.00 Bathroom, 876 sqft Condo / Townhouse on 0.00 Acres

Blackmud Creek, Edmonton, AB

Great starter home or invesment opportunity in the quiet community of Blackmud Creek. This well kept 3nd floor condo boasts open concept living room with a fireplace, kitchen and dining area. Spacious master bedroom has its on en-suite bathroom and lots of natural light. The 2nd bedroom is vey spacious as well. For the BBQ/outdoors lovers there is a balcony! There is also a storage with the underground parking stall. Other amenities within the condo are: games room, exercise room, social room and a guest suite. Across from an elementary school, next to a shopping complex, and public transportation right outside the building. OPPORTUNITY, LOCATION, CONDITION!

## Interior

Interior Features ensuite bathroom

Appliances Microwave Hood Fan, Refrigerator, Stacked Washer/Dryer,

Stove-Electric

Heating Forced Air-1, Natural Gas