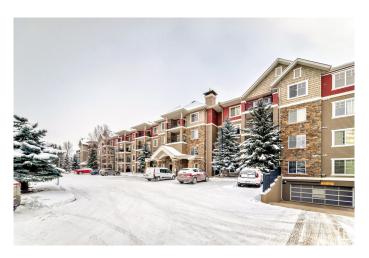

## \$225,000

2 Bedroom, 2.00 Bathroom, 876 sqft Condo / Townhouse on 0.00 Acres

Blackmud Creek, Edmonton, AB

Great starter home or invesment opportunity in the quiet community of Blackmud Creek. This well kept 3nd floor condo boasts open concept living room with a fireplace, kitchen and dining area. Spacious master bedroom has its on en-suite bathroom and lots of natural light. The 2nd bedroom is vey spacious as well. For the BBQ/outdoors lovers there is a balcony! There is also a storage with the underground parking stall. Other amenities within the condo are: games room, exercise room, social room and a guest suite. Across from an elementary school, next to a shopping complex, and public transportation right outside the building. OPPORTUNITY, LOCATION, CONDITION!

## Interior

Interior Features ensuite bathroom

Appliances Microwave Hood Fan, Refrigerator, Stacked Washer/Dryer,

Stove-Electric

Heating Forced Air-1, Natural Gas