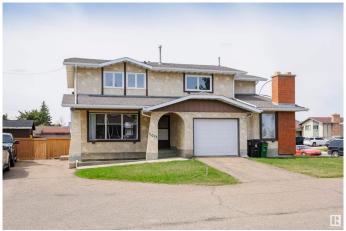

# \$250,000 - 11023 162a Avenue, Edmonton

MLS® #E4433372

## \$250,000

4 Bedroom, 1.50 Bathroom, 1,093 sqft Condo / Townhouse on 0.00 Acres

Lorelei, Edmonton, AB

Well-maintained half duplex in a fantastic location! This 4-bedroom, 2-bathroom home offers 3 bedrooms upstairs and 1 in the fully finished basement. Features include a large primary bedroom, updated windows, updated appliances, and a separate side entrance for added flexibility. The bright, spacious layout includes a cozy living area and functional kitchen. The finished basement adds extra living space, great for a rec room or guests. Enjoy a fenced backyard, ideal for kids, pets, or summer BBQs. Located just steps to multiple schools and transit, and a rec center and shopping not much further. Easy access to the Henday opens up the whole city! This home checks all the boxes! Plus, it's part of a healthy, well-managed condo corporation, offering peace of mind. A great opportunity in a desirable neighborhood.