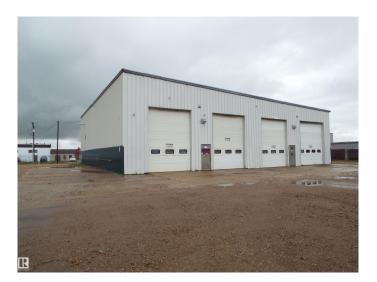

## \$1,400,000

0 Bedroom, 0.00 Bathroom, Industrial on 0.00 Acres

East Industrial\_LEDU, Leduc, AB

Total of 7521 sq ft on 1.31 acres. Steel frame 6400 sq ft shop, three 12 x 16 ft overhead doors and one 14 x 16 ft overhead door. Radiant tube heaters, fenced yard (except for cross fence with adjoining property which is also for sale). 1131 sq ft of office space with 4 individual offices & boardroom, separate heating system with air conditioning. Well packed gravel yard, able to drive tractor trailer around the shop with two gates. Immediate occupancy available. Adjoining parcel of 1.3 acres with 9100 sq ft building also for sale. E4433229.