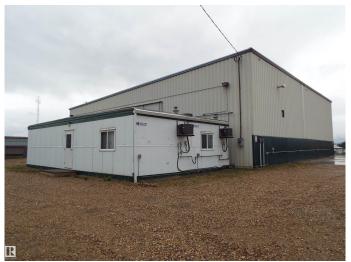

## \$1,400,000

0 Bedroom, 0.00 Bathroom, Industrial on 0.00 Acres

East Industrial\_LEDU, Leduc, AB

Total of 7521 sq ft on 1.31 acres. Steel frame 6400 sq ft shop, three 12 x 16 ft overhead doors and one 14 x 16 ft overhead door. Radiant tube heaters, fenced yard (except for cross fence with adjoining property which is also for sale). 1131 sq ft of office space with 4 individual offices & boardroom, separate heating system with air conditioning. Well packed gravel yard, able to drive tractor trailer around the shop with two gates. Immediate occupancy available. Adjoining parcel of 1.3 acres with 9100 sq ft building also for sale. E4433229.