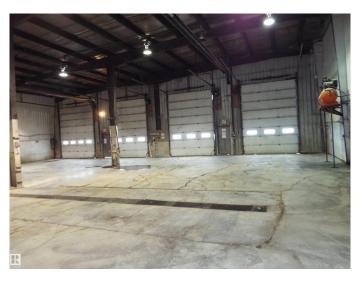

## \$1,400,000

0 Bedroom, 0.00 Bathroom, Industrial on 0.00 Acres

East Industrial\_LEDU, Leduc, AB

Total of 7521 sq ft on 1.31 acres. Steel frame 6400 sq ft shop, three 12 x 16 ft overhead doors and one 14 x 16 ft overhead door. Radiant tube heaters, fenced yard (except for cross fence with adjoining property which is also for sale). 1131 sq ft of office space with 4 individual offices & boardroom, separate heating system with air conditioning. Well packed gravel yard, able to drive tractor trailer around the shop with two gates. Immediate occupancy available. Adjoining parcel of 1.3 acres with 9100 sq ft building also for sale. E4433229.