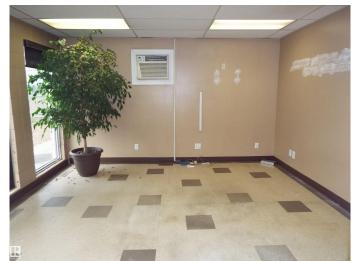

## \$1,400,000

0 Bedroom, 0.00 Bathroom, Industrial on 0.00 Acres

East Industrial\_LEDU, Leduc, AB

Total of 9100 sq ft on 1.28 acres. Concrete block building with addition for storage. Approximately 4900 sq ft of heated shop space with two 16 x 16 ft overhead doors & one 12 x 16 ft overhead door. Two levels of offices with reception area & board room. 950 sq ft heated storage, 1250 sq ft of cold storage. Fenced yard (except for cross fence with adjoining property which is also for sale). Well packed gravel yard, ideal for heavy user. Immediate possession available. Adjoining parcel of 1.3 acres with 7521 sq ft building also for sale. E4433230.