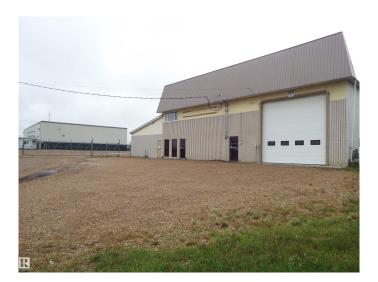

## \$1,400,000

0 Bedroom, 0.00 Bathroom, Industrial on 0.00 Acres

East Industrial\_LEDU, Leduc, AB

Total of 9100 sq ft on 1.28 acres. Concrete block building with addition for storage. Approximately 4900 sq ft of heated shop space with two 16 x 16 ft overhead doors & one 12 x 16 ft overhead door. Two levels of offices with reception area & board room. 950 sq ft heated storage, 1250 sq ft of cold storage. Fenced yard (except for cross fence with adjoining property which is also for sale). Well packed gravel yard, ideal for heavy user. Immediate possession available. Adjoining parcel of 1.3 acres with 7521 sq ft building also for sale. E4433230.