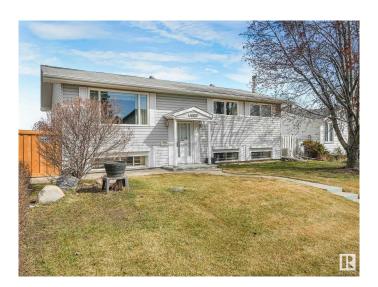

#### \$395.000

4 Bedroom, 2.00 Bathroom, 1,067 sqft Single Family on 0.00 Acres

Kildare, Edmonton, AB

Wonderfully maintained original owner bi-level in Kildare. Built in 1968 this home features a bright and welcoming main floor with large west facing living room, large eat-in kitchen with plenty of storage and cooking spaces, formal dining room, a large primary bedroom, four piece main bathroom, and two additional main floor bedrooms. The fully finished basement has both front and back staircases. a massive fourth bedroom, three piece bathroom, large family room, and a craft or hobby work area. The east facing backyard has a large deck, is nicely landscaped with flower beds, and has a large double detached garage and also an oversized driveway that can park three cars.

#### **Amenities**

Amenities Deck, Detectors Smoke, See Remarks

Parking Double Garage Detached

#### **Exterior**

Exterior Wood, Vinyl

Exterior Features Fenced, Landscaped, Public Transportation, Schools, Shopping Nearby,

See Remarks

Roof Asphalt Shingles

Construction Wood, Vinyl

Foundation Concrete Perimeter