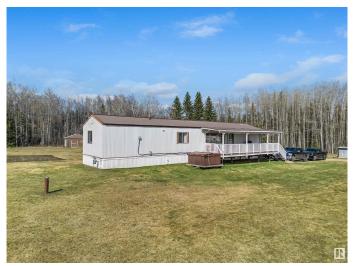

#### \$249,900

3 Bedroom, 2.00 Bathroom, 1,097 sqft Rural on 4.99 Acres

None, Rural Parkland County, AB

Charming and affordable 4.99 acre acreage close to town and move in ready. This 3 bedroom, 2 bathroom home shows beautifully and has seen major upgrades. Updated painting, upgraded appliances, new flooring, new light fixtures, and a new tub in the ensuite. The open concept in the living room and kitchen showcases the large windows letting in all of the natural sunlight. Included is the dog run and ride on lawn mower. Your dream of owning an acreage is ready to become a reality. Everything you need is here, just in time to get your garden planted!

#### **Exterior**

Exterior Features Landscaped, See Remarks

Foundation Piling