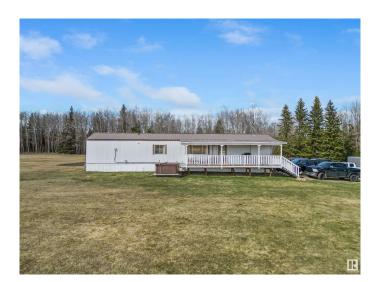

#### \$249,900

3 Bedroom, 2.00 Bathroom, 1,097 sqft Rural on 4.99 Acres

None, Rural Parkland County, AB

Charming and affordable 4.99 acre acreage close to town and move in ready. This 3 bedroom, 2 bathroom home shows beautifully and has seen major upgrades. Updated painting, upgraded appliances, new flooring, new light fixtures, and a new tub in the ensuite. The open concept in the living room and kitchen showcases the large windows letting in all of the natural sunlight. Included is the dog run and ride on lawn mower. Your dream of owning an acreage is ready to become a reality. Everything you need is here, just in time to get your garden planted!

#### **Essential Information**

MLS® # E4433056 Price \$249,900

Bedrooms 3

Bathrooms 2.00

Full Baths 2

Square Footage 1,097

Acres 4.99

Year Built 1986