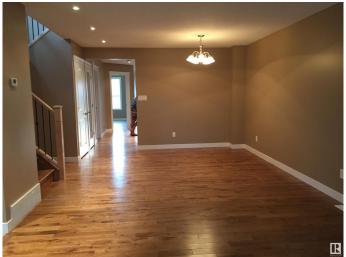

# Interior

Interior Features ensuite bathroom

Appliances Dishwasher-Built-In, Dryer, Garage Control, Garage Opener, Hood Fan,

Refrigerator, Stove-Electric, Washer, Window Coverings, Curtains and

Blinds

Heating Forced Air-1, Natural Gas

Stories 3

Has Basement Yes

Basement Full, Finished