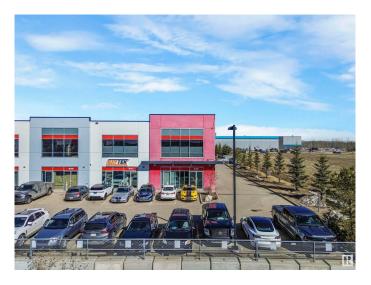

# **\$0 - 16135 142 Street, Edmonton**

MLS® #E4432914

## \$0

0 Bedroom, 0.00 Bathroom, Industrial on 0.00 Acres

Rampart Industrial, Edmonton, AB

This stunning office space redefines understated elegance. Designed with both functionality and style in mind, it boasts a beautifully finished interior complete with a spacious staff kitchen, modern bathrooms, and a thoughtful layout that enhances workflow and comfort. The option to include a back warehouse adds valuable flexibility for businesses with storage or operational needs. A rare combination of sophistication and utility, this space is ready to elevate your work environment.

## **Community Information**

Address 16135 142 Street

Area Edmonton

Subdivision Rampart Industrial

City Edmonton
County ALBERTA

Province AB

Postal Code T6V 0M7

## **Exterior**

Exterior Concrete, Metal, Other Construction Concrete, Metal, Other