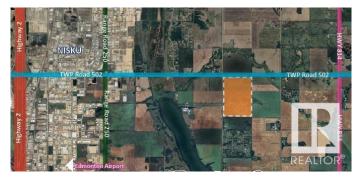

### \$1,200,000

0 Bedroom, 0.00 Bathroom, Rural on 79.83 Acres

None, Rural Leduc County, AB

Prime Land for Sale – Build or Invest This beautiful parcel is up for grabs—buy it on its own or combine it with the adjoining 1/4 section. Located just 2 km east of Nisku on Airport Road, it sits perfectly between Beaumont and Leduc. The land currently brings in \$80/acre in annual income. You may be permitted to build 2 primary plus 2 secondary houses on this property. Hard-to-beat location with quick access to EIA, QE2, Leduc, Nisku, Beaumont, and South Edmonton.