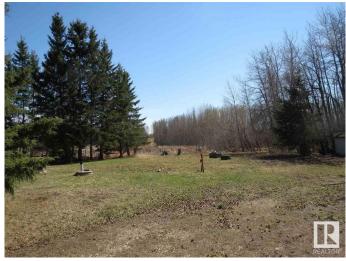

### \$119,900

0 Bedroom, 0.00 Bathroom, Rural on 0.46 Acres

Hastings Lake, Rural Strathcona County, AB

Build your dream home on a beautiful 0.46 acre lot at Hastings Lake. Nice and private yard has power, gas, telephone, cistern and septic holding tank. Enjoy the lakeside living 30 minutes to Edmonton.

# Exterior

Exterior Features Private Setting, Treed Lot