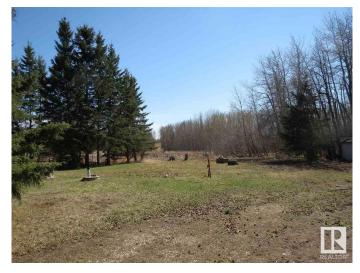

### \$119,900

0 Bedroom, 0.00 Bathroom, Rural on 0.46 Acres

Hastings Lake, Rural Strathcona County, AB

Build your dream home on a beautiful 0.46 acre lot at Hastings Lake. Nice and private yard has power, gas, telephone, cistern and septic holding tank. Enjoy the lakeside living 30 minutes to Edmonton.

# Exterior

Exterior Features Private Setting, Treed Lot