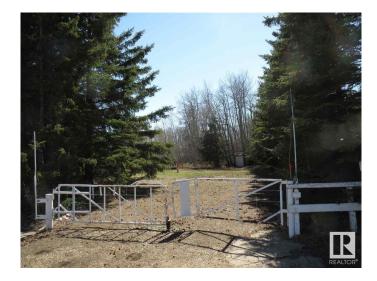

### \$119,900

0 Bedroom, 0.00 Bathroom, Rural on 0.46 Acres

Hastings Lake, Rural Strathcona County, AB

Build your dream home on a beautiful 0.46 acre lot at Hastings Lake. Nice and private yard has power, gas, telephone, cistern and septic holding tank. Enjoy the lakeside living 30 minutes to Edmonton.

# Exterior

Exterior Features Private Setting, Treed Lot