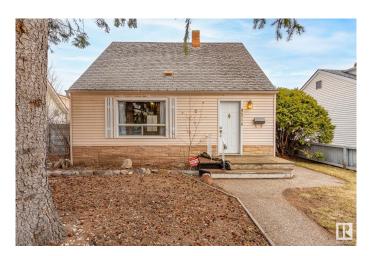

#### \$408,000

2 Bedroom, 1.00 Bathroom, 1,084 sqft Single Family on 0.00 Acres

Ritchie, Edmonton, AB

Opportunity knocks in Ritchie! Renovate or start from scratch. You're on a beautiful tree-lined street in one of the most desirable neighbourhoods in the city. Walk to the great restaurants, parks, and schools. It's only 2 blocks from Ritchie Market and 3 blocks to ravines and walking trails. The lot is 42 x 131 feet. This home has had some mechanical upgrades done and with most of the interior removed you won't find any surprises here. What you see is what you get. The electrical has been upgraded to 200 AMPS to accommodate solar and EV charging, the garage shingles have also been replaced. The basement has had a sump pump and geotextile system installed. This could be a flip house or great for a handyman to build sweat equity. Renovation designs are available. There are two garages as well. Family friendly location close to schools as well. Like they say, location, location, location.

Built in 1950

## **Exterior**

Exterior Wood, Vinyl

Exterior Features Back Lane

Roof Asphalt Shingles

Construction Wood, Vinyl

Foundation Concrete Perimeter