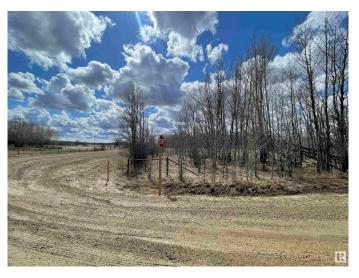

#### \$139,900

0 Bedroom, 0.00 Bathroom, Rural on 10.01 Acres

None, Rural Parkland County, AB

Have you been dreaming of building your Dream Home? Look no further! This parcel is 10 Acres. The land is mostly flat with a lot of mature trees. This property is close to Seba Beach, just a short 10 minute Drive. Close access to Secondary Hwy and Hwy 16.

# Exterior