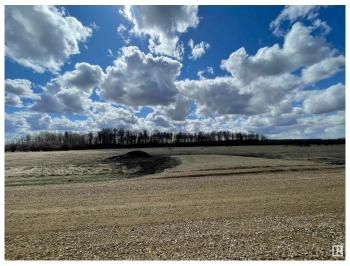

### \$139,900

0 Bedroom, 0.00 Bathroom, Rural on 10.01 Acres

None, Rural Parkland County, AB

Have you been dreaming of building your dream home? Look no further! This parcel is 10 Acres and has a well on the property. The land is mostly flat with a lot of mature trees. This property is close to Seba Beach, just a short 10 minute Drive. Close access to Secondary Hwy and Hwy 16.