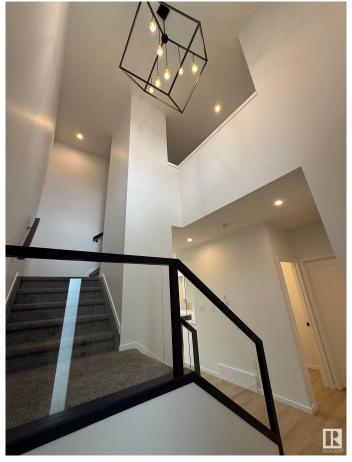

Open-to-below front entrance, double attached garage, 3 bedrooms, large bonus room and 2 and a half bath. Backing on a walking trail and park. Upgraded lighting package and electric fireplace with large mantel feature. Don't like clutter? This home comes with a large pantry, spacious bootroom, linen closet, broom closet, generous bedroom closets and a huge walk-in for the primary bedroom. Modern, crisp and clean. Welcome Home!

## **Amenities**

Status

Amenities Carbon Monoxide Detectors, Ceiling 9 ft., Exterior Walls- 2"x6"

Parking Double Garage Attached