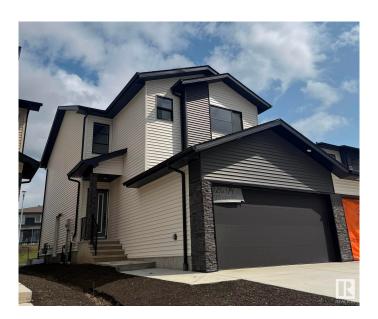

# \$529,000 - 7726 174a Avenue, Edmonton

MLS® #E4432349

### \$529.000

3 Bedroom, 2.50 Bathroom, 1,777 sqft Single Family on 0.00 Acres

Crystallina Nera West, Edmonton, AB

Everything a family needs plus a side entrance for future basement suite development. Full LG upgraded appliance package included! Built by Welcome Homes, a reputable builder since 1977! This home comes with style and function, not your typical duplex.

Open-to-below front entrance, double attached garage, 3 bedrooms, large bonus room and 2 and a half bath. Backing on a walking trail and park. Upgraded lighting package and electric fireplace with large mantel feature. Don't like clutter? This home comes with a large pantry, spacious bootroom, linen closet, broom closet, generous bedroom closets and a huge walk-in for the primary bedroom. Modern, crisp and clean. Welcome Home!

Type Single Family
Sub-Type Half Duplex
Style 2 Storey

#### **Exterior**

Exterior Wood, Stone, Vinyl

Exterior Features Backs Onto Park/Trees, Flat Site

Roof Asphalt Shingles
Construction Wood, Stone, Vinyl
Foundation Concrete Perimeter