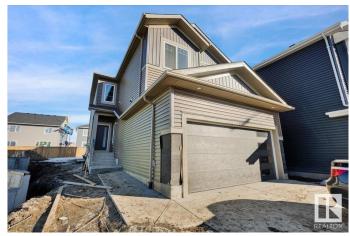

# \$639,000 - 2129 209a Street, Edmonton

MLS® #E4432346

#### \$639,000

4 Bedroom, 3.00 Bathroom, 2,000 sqft Single Family on 0.00 Acres

Stillwater, Edmonton, AB

Stunning NEW BUILD in the highly sought after neighbourhood of STILLWATER. OPEN TO BELOW CONCEPT with main floor open concept plan. SPICE KITCHEN, \$5k APPLIANCE CREDIT, 3 pce main floor bathroom. Upstairs you will find four bedrooms, BONUS ROOM, and laundry room and another full bathroom. Basement is waiting for your touches with a SIDE ENTRANCE for FUTURE LEGAL BASEMENT development. Close to schools, shopping and parks!

#### **Essential Information**

MLS® # E4432346 Price \$639,000

Bedrooms 4

Bathrooms 3.00

Full Baths 3

Square Footage 2,000 Acres 0.00

Year Built 2025

Type Single Family