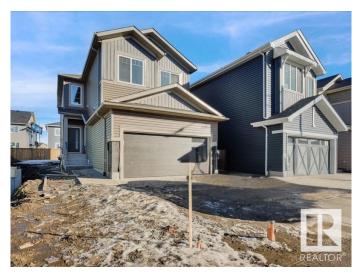

# \$639,000 - 2129 209a Street, Edmonton

MLS® #E4432346

#### \$639,000

4 Bedroom, 3.00 Bathroom, 2,000 sqft Single Family on 0.00 Acres

Stillwater, Edmonton, AB

Stunning NEW BUILD in the highly sought after neighbourhood of STILLWATER. OPEN TO BELOW CONCEPT with main floor open concept plan. SPICE KITCHEN, \$5k APPLIANCE CREDIT, 3 pce main floor bathroom. Upstairs you will find four bedrooms, BONUS ROOM, and laundry room and another full bathroom. Basement is waiting for your touches with a SIDE ENTRANCE for FUTURE LEGAL BASEMENT development. Close to schools, shopping and parks!

#### **Essential Information**

MLS® # E4432346 Price \$639,000

Bedrooms 4

Bathrooms 3.00

Full Baths 3

Square Footage 2,000 Acres 0.00

Year Built 2025

Type Single Family