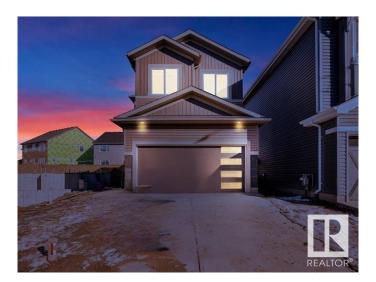

# \$639,000 - 2129 209a Street, Edmonton

MLS® #E4432346

#### \$639,000

4 Bedroom, 3.00 Bathroom, 2,000 sqft Single Family on 0.00 Acres

Stillwater, Edmonton, AB

Stunning NEW BUILD in the highly sought after neighbourhood of STILLWATER. OPEN TO BELOW CONCEPT with main floor open concept plan. SPICE KITCHEN, \$5k APPLIANCE CREDIT, 3 pce main floor bathroom. Upstairs you will find four bedrooms, BONUS ROOM, and laundry room and another full bathroom. Basement is waiting for your touches with a SIDE ENTRANCE for FUTURE LEGAL BASEMENT development. Close to schools, shopping and parks!

#### **Essential Information**

MLS® # E4432346 Price \$639,000

Bedrooms 4

Bathrooms 3.00

Full Baths 3

Square Footage 2,000 Acres 0.00

Year Built 2025

Type Single Family