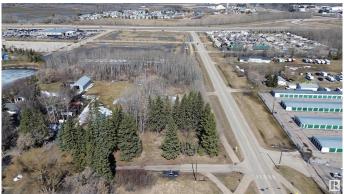

## \$330,000

0 Bedroom, 0.00 Bathroom, Land Commercial on 0.00 Acres

Old Town\_STPL, Stony Plain, AB

Prime location Treed 1 Acre parcel in Stony Plain Zoned C-3 Central Mixed district located on 43 AVE and 50th Street. Utilities at property line. Lot dimentions are 135 feet by 328 feet.