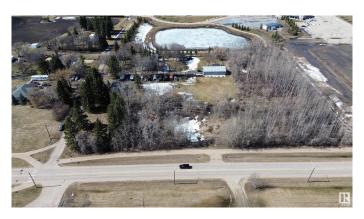

## \$330,000

0 Bedroom, 0.00 Bathroom, Land Commercial on 0.00 Acres

Old Town\_STPL, Stony Plain, AB

Prime location Treed 1 Acre parcel in Stony Plain Zoned C-3 Central Mixed district located on 43 AVE and 50th Street. Utilities at property line. Lot dimentions are 135 feet by 328 feet.