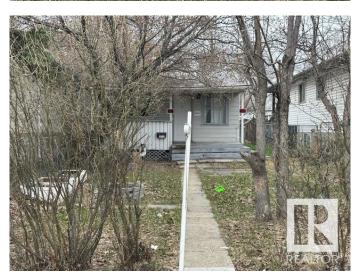

## \$174,900

2 Bedroom, 1.00 Bathroom, 667 sqft Single Family on 0.00 Acres

Mccauley, Edmonton, AB

Prime location to build and invest in the mature area location! Investor Alert or First time buyer!! Cozy livable bungalow in the mature down town city neighborhood, minutes to the heart of Edmonton! Situated on a 29' x 129' lot zoned RF3. This is a GREAT rental or live and re-development later property. 2 bedrooms, 1 bathroom, laminate flooring, metal roof, newer hot water tank, crawl space for storage. Build a new single family and duplex housing or possible four units. CLOSE TO ALL AMENITIES, SCHOOLS, MAJOR BUS ROUTES, LRT LINE, GROCERY STORES & RESTAURANTS, MEDICAL SERVICES. **BRING OFFERS! MUST SELL!** 

Has Basement Yes

Basement None, No Basement

**Exterior** 

Exterior Wood, Vinyl

Exterior Features Landscaped, Paved Lane, Private Setting, Schools, Shopping Nearby

Roof Metal

Construction Wood, Vinyl

Foundation Concrete Perimeter