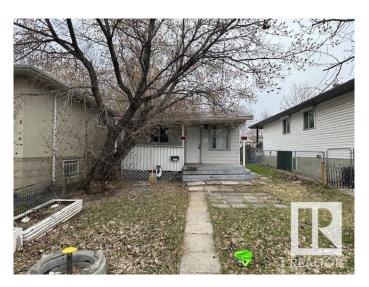

## \$174,900 - 9423 110 Avenue, Edmonton

MLS® #E4432196

## \$174,900

2 Bedroom, 1.00 Bathroom, 667 sqft Single Family on 0.00 Acres

Mccauley, Edmonton, AB

Prime location to build and invest in the mature area location! Investor Alert or First time buyer!! Cozy livable bungalow in the mature down town city neighborhood, minutes to the heart of Edmonton! Situated on a 29' x 129' lot zoned RF3. This is a GREAT rental or live and re-development later property. 2 bedrooms, 1 bathroom, laminate flooring, metal roof, newer hot water tank, crawl space for storage. Build a new single family and duplex housing or possible four units. CLOSE TO ALL AMENITIES, SCHOOLS, MAJOR BUS ROUTES, LRT LINE, GROCERY STORES & RESTAURANTS, MEDICAL SERVICES. **BRING OFFERS! MUST SELL!** 

## **Essential Information**

MLS® # E4432196

Price \$174,900

Bedrooms 2

Bathrooms 1.00

Full Baths 1

Square Footage 667

Acres 0.00 Year Built 1920