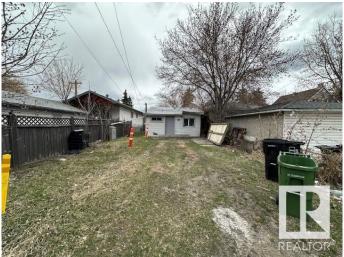

## \$174,900

2 Bedroom, 1.00 Bathroom, 667 sqft Single Family on 0.00 Acres

Mccauley, Edmonton, AB

Prime location to build and invest in the mature area location! Investor Alert or First time buyer!! Cozy livable bungalow in the mature down town city neighborhood, minutes to the heart of Edmonton! Situated on a 29' x 129' lot zoned RF3. This is a GREAT rental or live and re-development later property. 2 bedrooms, 1 bathroom, laminate flooring, metal roof, newer hot water tank, crawl space for storage. Build a new single family and duplex housing or possible four units. CLOSE TO ALL AMENITIES, SCHOOLS, MAJOR BUS ROUTES, LRT LINE, GROCERY STORES & RESTAURANTS, MEDICAL SERVICES. **BRING OFFERS! MUST SELL!** 

R.V. Storage

Parking Spaces 4

Parking 2 Outdoor Stalls, No Garage, Rear Drive Access, RV Parking, Stall,

Tandem

Interior

Appliances Hood Fan, Refrigerator, Stove-Electric

Heating Forced Air-1, Natural Gas

Stories 1

Has Basement Yes

Basement None, No Basement

**Exterior** 

Exterior Wood, Vinyl

Exterior Features Landscaped, Paved Lane, Private Setting, Schools, Shopping Nearby

Roof Metal

Construction Wood, Vinyl

Foundation Concrete Perimeter