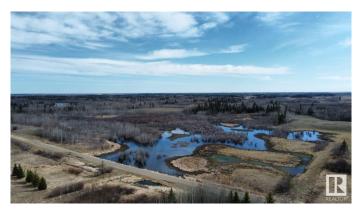

## \$225,400

0 Bedroom, 0.00 Bathroom, Rural on 80.50 Acres

None, Rural Strathcona County, AB

"HUNTERS ALERT" Amazing piece of land great for the outdoorsman who likes hunting. Many great treed and open areas, rolling land with wetland throughout. Located just minutes from Fort Saskatchewan. Ideal for recreational use or grazing pasture land too. The 80-acre property directly to the north is also for sale, presenting a larger investment opportunity. Conveniently close to Fort Saskatchewan, Sherwood Park, Edmonton, and Redwater. A solid short- or long-term holding property with multiple potential uses. The land generates \$6,150 annually from 2 long-term tenants. Please note that you cannot build a permanent house on this land because of the zoning.

#### **Exterior**

Exterior Features Fenced, Golf Nearby, Private Setting, Recreation Use, Rolling Land,

Schools, Shopping Nearby, Treed Lot