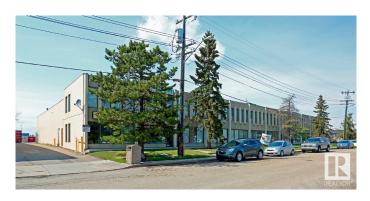

#### \$0

0 Bedroom, 0.00 Bathroom, Industrial on 0.00 Acres

Papaschase Industrial, Edmonton, AB

4610/12/14 – 101 Street offers up to 10,731 sq.ft.± of office/warehouse space with flexible bay sizes starting at 3,577 sq.ft.±. The property includes a secured 7,200 sq.ft.± yard, three  $12\hat{a}$ €<sup>TM</sup> x 14 $\hat{a}$ €<sup>TM</sup> grade-level doors, sump drainage, and fibre optics availability. Zoned IM (Medium Industrial), with  $15\hat{a}$ €<sup>TM</sup> ceiling height and radiant heat in the warehouse. The site is located near major routes including Whitemud Drive, Calgary Trail, Gateway Boulevard, and Anthony Henday Drive.

## **Community Information**

| Address     | 4614 101 Street       |
|-------------|-----------------------|
| Area        | Edmonton              |
| Subdivision | Papaschase Industrial |
| City        | Edmonton              |
| County      | ALBERTA               |