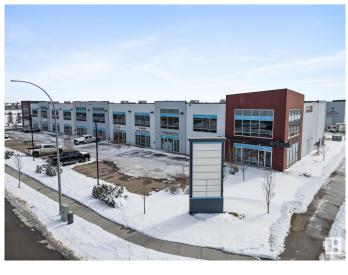

# \$676,000 - 14177 162 Avenue, Edmonton

MLS® #E4432086

### \$676,000

0 Bedroom, 0.00 Bathroom, Industrial on 0.00 Acres

Rampart Industrial, Edmonton, AB

This prime commercial space offers an exceptional opportunity in a highly accessible location with quick and convenient access to St. Albert Trail, Anthony Henday Drive, and Yellowhead Trail. Spanning over 3,200 square feet across two levels, the unit is currently in shell condition and features a washroom rough-in, HVAC system, and radiant heat. A separate entrance to the second floor allows for flexible use, including the potential for multi-tenant occupancy or distinct operational areas. The property is equipped with multiple voltage 3-phase power, accommodating a variety of business needs. Zoned BE (Business Employment Zone), this space supports a wide range of permitted uses such as indoor storage, retail stores, fitness facilities, indoor playgrounds, warehouses, laboratories, and professional offices. Available for sale or lease, this versatile space is ready to be customized to suit your business vision. Seller FINANCING available.