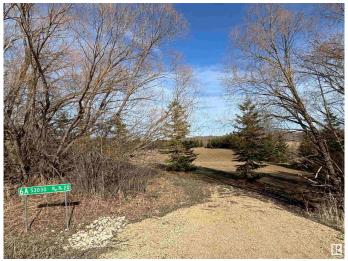

#### \$249,900

0 Bedroom, 0.00 Bathroom, Rural on 2.87 Acres

Bell Acres, Rural Parkland County, AB

Build your dream home on this beautiful 2.87-acre vacant lot in Bell Acres. Surrounded on three sides by a mature shelter belt featuring majestic blue spruce trees, this property offers privacy, natural beauty, and a serene atmosphere. Enjoy direct access to greenspace and walking trails that lead to Blueberry School—perfect for families. Conveniently located near Yellowhead Hwy, Highway 16A, and Parkland Drive, commuting is a breeze while still enjoying the peace of country living. This is a rare opportunity to own a mature lot with space to grow and explore. Don't miss your chance to break ground this year!

## Exterior

Exterior Features Backs Onto Park/Trees, Environmental Reserve, Landscaped, Private Setting, Schools, Treed Lot, See Remarks