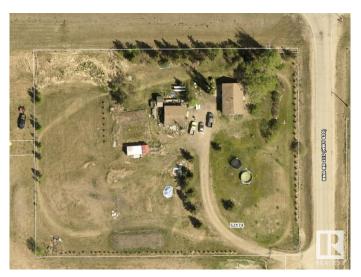

## \$319,000

5 Bedroom, 1.00 Bathroom, 958 sqft Rural on 2.40 Acres

None, Rural Strathcona County, AB

HIGHWAY FRONTAGE FEATURED WITH THIS GOOD FAMILY HOME - NOT IN A SUBDIVISION. AN EXCELLENT LOCATION FOR A SMALL BUSINESS. GREAT ACCESS TO EDMONTON, SHERWOOD PARK, AND FORT SASKATCHEWAN.

## **Exterior**

Exterior Wood

Exterior Features Corner Lot

Construction Wood

Foundation Concrete Perimeter