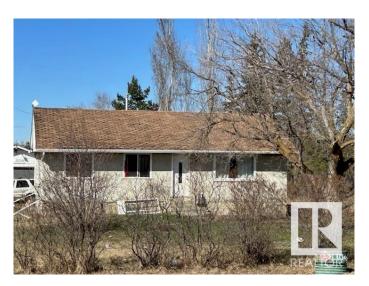

## \$319,000

5 Bedroom, 1.00 Bathroom, 958 sqft Rural on 2.40 Acres

None, Rural Strathcona County, AB

HIGHWAY FRONTAGE FEATURED WITH THIS GOOD FAMILY HOME - NOT IN A SUBDIVISION. AN EXCELLENT LOCATION FOR A SMALL BUSINESS. GREAT ACCESS TO EDMONTON, SHERWOOD PARK, AND FORT SASKATCHEWAN.

Built in 1957

Sub-Type Detached Single Family

Style Bungalow

Status Active