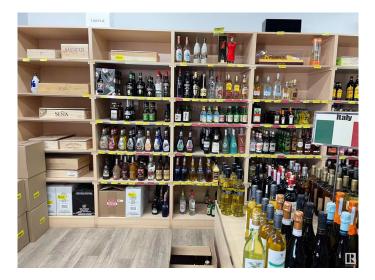

#### \$236,800

0 Bedroom, 0.00 Bathroom, Business on 0.00 Acres

None, Spruce Grove, AB

The 1750 sqft LIQUOR store located to high exposure spot in SPRUCE GROVE. This one established long time under same owner, and lots of repeat clientele. High sales number and just has newer reno completed. Lots of parking and great opportunity.