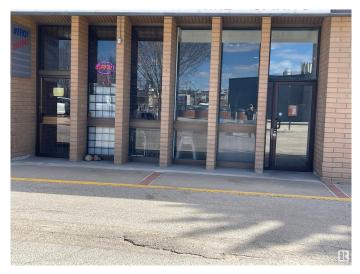

#### \$236,800

0 Bedroom, 0.00 Bathroom, Business on 0.00 Acres

None, Spruce Grove, AB

The 1750 sqft LIQUOR store located to high exposure spot in SPRUCE GROVE. This one established long time under same owner, and lots of repeat clientele. High sales number and just has newer reno completed. Lots of parking and great opportunity.