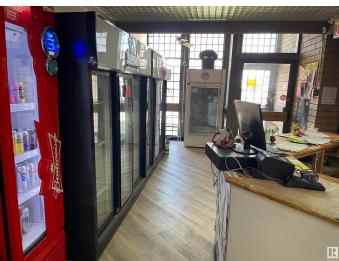

#### \$236,800

0 Bedroom, 0.00 Bathroom, Business on 0.00 Acres

None, Spruce Grove, AB

The 1750 sqft LIQUOR store located to high exposure spot in SPRUCE GROVE. This one established long time under same owner, and lots of repeat clientele. High sales number and just has newer reno completed. Lots of parking and great opportunity.