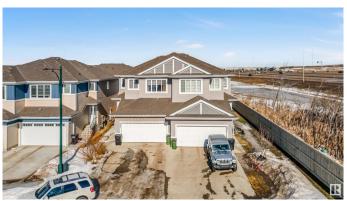

# \$549,900 - 206 40a Avenue, Edmonton

MLS® #E4431738

#### \$549.900

6 Bedroom, 4.00 Bathroom, 1,913 sqft Single Family on 0.00 Acres

Maple Crest, Edmonton, AB

Stunning Home Almost 1900Sq. Ft. with FINISHED 2 BEDROOM AND SECOND KITCHEN BASEMENT in MAPLE CREST WITH PERMITS, Located in the highly sought-after community of MAPLE CREST, this beautifully designed home offers modern finishes, open-to-below ceilings, and a fully finished basement. The main floor features an open-concept layout with a stylish kitchen, complete with quartz countertops, sleek cabinetry, and premium appliances. A main floor den provides the ideal space for a home office or study. Upstairs, you'll find a spacious bonus room, three bedrooms, and a luxurious primary suite featuring a 5-piece ensuite with dual sinks, a tiled stand-up shower, and quartz countertops.

# **Community Information**

Address 206 40a Avenue

Area Edmonton
Subdivision Maple Crest
City Edmonton
County ALBERTA

Province AB

Postal Code T6T 2E8

## **Exterior**

Exterior Wood, Stone, Vinyl

Exterior Features Airport Nearby, Playground Nearby, Schools, Shopping Nearby

Roof Asphalt Shingles
Construction Wood, Stone, Vinyl
Foundation Concrete Perimeter