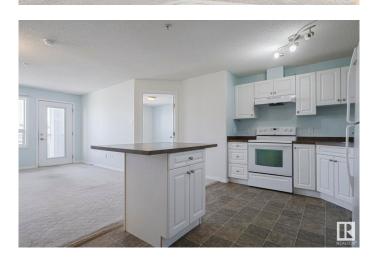

#### Interior

Interior Features ensuite bathroom

Appliances Dishwasher-Built-In, Dryer, Microwave Hood Fan, Refrigerator,

Stove-Electric, Washer

Heating In Floor Heat System, Natural Gas