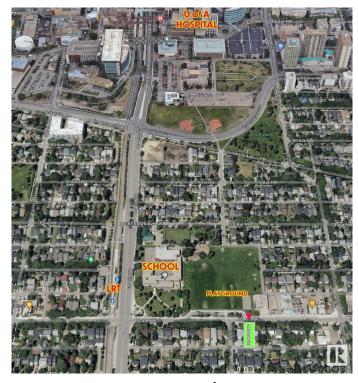

## \$599,900

7 Bedroom, 2.00 Bathroom, 1,227 sqft Single Family on 0.00 Acres

McKernan, Edmonton, AB

LOCATION! Attn: INVESTORS, BUILDERS & DEVELOPERS! Prime 46' X 118' Lot in one of the most sought-after McKernan neighborhood! Build a duplex or 3 Townhouses (6 UNITS TOTAL!) \*See pictures\*. Situated in a prime location; steps away from a school with a huge playground and basketball court across the street, it ensures convenience and accessibility being only 3 minutes to LRT station and 15 minutes walking distance to University of Alberta and University hospital. Featuring a house on a spacious lot, it's an ideal canvas for those looking to capitalize on the area's high demand. The neighborhood's charm and desirability enhance its appeal, making it a rare find for investors or developers aiming for significant returns. Don't miss the chance to transform this space into a profitable investment or your dream project. Property sold as is where is.

# **Community Information**

Address 11251 76 Avenue

Area Edmonton
Subdivision McKernan
City Edmonton
County ALBERTA

Province AB

Postal Code T6G 0K2