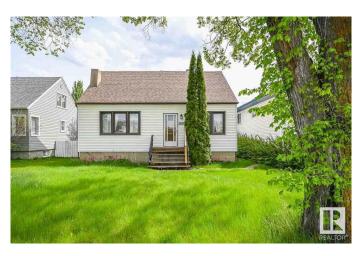

## \$599,900

7 Bedroom, 2.00 Bathroom, 1,227 sqft Single Family on 0.00 Acres

McKernan, Edmonton, AB

LOCATION! Attn: INVESTORS, BUILDERS & DEVELOPERS! Prime 46' X 118' Lot in one of the most sought-after McKernan neighborhood! Build a duplex or 3 Townhouses (6 UNITS TOTAL!) \*See pictures\*. Situated in a prime location; steps away from a school with a huge playground and basketball court across the street, it ensures convenience and accessibility being only 3 minutes to LRT station and 15 minutes walking distance to University of Alberta and University hospital. Featuring a house on a spacious lot, it's an ideal canvas for those looking to capitalize on the area's high demand. The neighborhood's charm and desirability enhance its appeal, making it a rare find for investors or developers aiming for significant returns. Don't miss the chance to transform this space into a profitable investment or your dream project. Property sold as is where is.

#### **Essential Information**

MLS® # E4431540 Price \$599,900

Bedrooms 7

Bathrooms 2.00

Full Baths 2

Square Footage 1,227 Acres 0.00 Year Built 1949

Type Single Family

Sub-Type Detached Single Family

Style 1 and Half Storey

Status Active

## **Exterior**

Exterior Wood, Vinyl

Exterior Features Back Lane, Playground Nearby, Public Swimming Pool, Schools,

Subdividable Lot

Roof Asphalt Shingles

Construction Wood, Vinyl

Foundation Concrete Perimeter