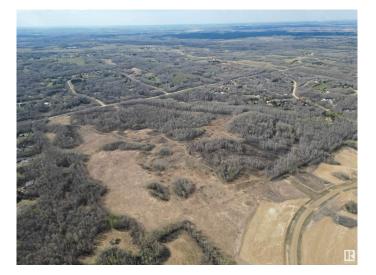

#### \$765,000

0 Bedroom, 0.00 Bathroom, Rural on 89.55 Acres

None, Rural Parkland County, AB

Nearly 90 acres if untouched nature with Country Residential zoning. Looking for maximum space and minimal restrictions? This rare offering includes RC zoning on a sprawling 89.55+/- acre lot filled with mature trees, rolling topography, and endless potential. Whether you are planning a forever home, looking to invest in rural land, or envision future possibilities, Lot 4 gives you the space and flexibility to make it happen-- all minutes from urban amenities in Spruce Grove, Stony Plain, Acheson, St. Albert, and Edmonton. Gas and power at the property line.

## Exterior

Exterior Features See Remarks