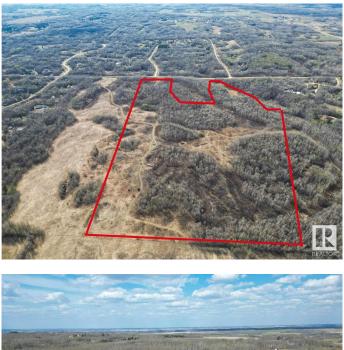

#### \$765,000

0 Bedroom, 0.00 Bathroom, Rural on 89.55 Acres

None, Rural Parkland County, AB

Nearly 90 acres if untouched nature with Country Residential zoning. Looking for maximum space and minimal restrictions? This rare offering includes RC zoning on a sprawling 89.55+/- acre lot filled with mature trees, rolling topography, and endless potential. Whether you are planning a forever home, looking to invest in rural land, or envision future possibilities, Lot 4 gives you the space and flexibility to make it happen-- all minutes from urban amenities in Spruce Grove, Stony Plain, Acheson, St. Albert, and Edmonton. Gas and power at the property line.

# **Essential Information**

| MLS® #    | E4431412        |
|-----------|-----------------|
| Price     | \$765,000       |
| Bathrooms | 0.00            |
| Acres     | 89.55           |
| Туре      | Rural           |
| Sub-Type  | Vacant Lot/Land |
| Status    | Active          |
|           |                 |

#### **Community Information**

| Address     | 54105 Rge Rd 275      |
|-------------|-----------------------|
| Area        | Rural Parkland County |
| Subdivision | None                  |
| City        | Rural Parkland County |