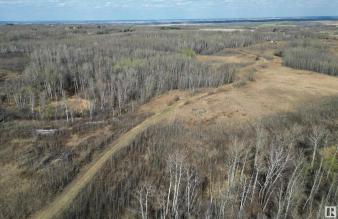

#### \$765,000

0 Bedroom, 0.00 Bathroom, Rural on 89.55 Acres

None, Rural Parkland County, AB

Nearly 90 acres if untouched nature with Country Residential zoning. Looking for maximum space and minimal restrictions? This rare offering includes RC zoning on a sprawling 89.55+/- acre lot filled with mature trees, rolling topography, and endless potential. Whether you are planning a forever home, looking to invest in rural land, or envision future possibilities, Lot 4 gives you the space and flexibility to make it happen-- all minutes from urban amenities in Spruce Grove, Stony Plain, Acheson, St. Albert, and Edmonton. Gas and power at the property line.

## Exterior

Exterior Features See Remarks