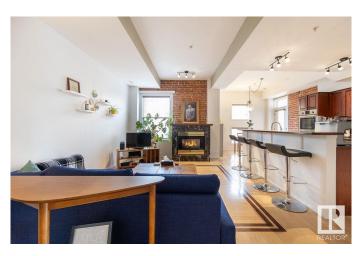

# \$319,000

2 Bedroom, 1.00 Bathroom, 1,026 sqft Condo / Townhouse on 0.00 Acres

Garneau, Edmonton, AB

Welcome to The Garneau! A Vibrant location in Historic Building on Whyte Ave! So many restaurants, coffee shops, and services at your doorstep. Short commute to University of Alberta, NAIT, MacEwan University, and River Valley. On one level. A Chef's kitchen open to living and dining areas is made for relaxed living and/or entertaining. 2 spacious bedrooms each have walk in closets and large windows to enjoy natural light. The large 4 piece bathroom and spacious utility/laundry room, along with a very large balcony to finish this perfect layout. Upgrades include: Hot Water Heater 2021 and Toilet 2022

# **Community Information**

Address 204 10728 82 Avenue

Area Edmonton
Subdivision Garneau
City Edmonton
County ALBERTA

Province AB

Postal Code T6E 6P5

# **Exterior**

Exterior Brick, Stucco

Exterior Features Back Lane, Schools, Shopping Nearby

Roof Tar & T

Construction Brick, Stucco

Foundation Concrete Perimeter