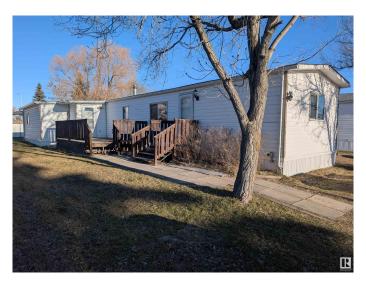

# \$89,900

3 Bedroom, 1.00 Bathroom, 1,153 sqft Land Lease Community on 0.00 Acres

Parkland Village, Rural Parkland County, AB

Located in Parkland Village just minutes north of Spruce Grove! Spacious Deck with plenty of sunshine, 3 bedrooms, 1 full bath including an addition with a large mud room. Updates include: New Roof (2023), Hot Water Tank (2021), updated fixtures & LED lighting. Custom barnwood feature walls, heat tape underneath, original flooring changed throughout and 2 storage sheds. Walking distance to schools, parks, community center, restaurant/pub, gas station, store and fire hall. Parkland Village is a family oriented & pet friendly community with easy access to the Yellowhead Highway and only 15 minutes West of Edmonton.

#### **Essential Information**

MLS® # E4431380 Price \$89,900

Bedrooms 3
Bathrooms 1.00
Full Baths 1

Square Footage 1,153

Year Built 1978

Type Land Lease Community
Sub-Type Detached Single Family

0.00

Style Bungalow