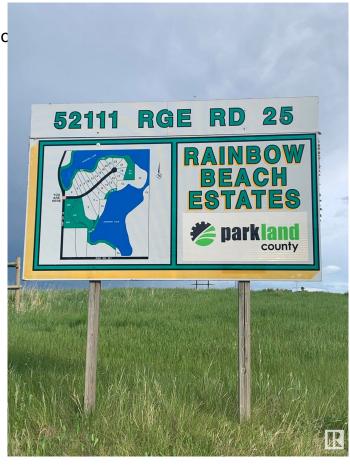

### \$250,000

0 Bedroom, 0.00 Bathroom, Rural on 2.70 Acres

Rainbow Beach Estates, Rural Parkland County, AB

Prestigious paved subdivision at Rainbow Lake Estates located at Jackfish Lake. 2.72 acre lot with oversized 32x36 garage/shop offering 2 overhead single doors. Excellent opportunity to branch out to a quiet lake setting. Build your recreational property or year round home. This acreage does not have direct access to lake.

## **Community Information**

Address 6 52111-rr25

Area Rural Parkland County
Subdivision Rainbow Beach Estates
City Rural Parkland County

County ALBERTA

Province AB

Postal Code T7Y 3L8