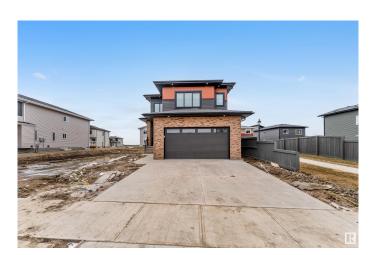

### \$689,000

4 Bedroom, 3.00 Bathroom, 2,319 sqft Rural on 0.11 Acres

Churchill Meadow, Rural Leduc County, AB

Welcome to this beautiful and spacious 2300sqft family home located in the heart of churchill Meadows, Leduc County. With 3 spacious bedroom plus a bonus room and an extra room on the main floor, there is room for the whole family. The house come with an open to below layout living room, a seperate family room, custom bathrooms, spice kitchen and generously sized laundry room for added convinience. Located in a quite and desirable neighbourhood- this home checks all the boxes!