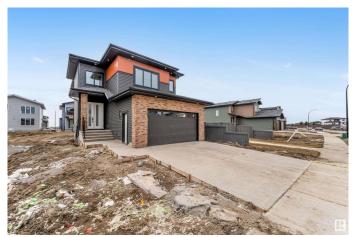

### \$689,000

4 Bedroom, 3.00 Bathroom, 2,319 sqft Rural on 0.11 Acres

Churchill Meadow, Rural Leduc County, AB

Welcome to this beautiful and spacious 2300sqft family home located in the heart of churchill Meadows, Leduc County. With 3 spacious bedroom plus a bonus room and an extra room on the main floor, there is room for the whole family. The house come with an open to below layout living room, a seperate family room, custom bathrooms, spice kitchen and generously sized laundry room for added convinience. Located in a quite and desirable neighbourhood- this home checks all the boxes!