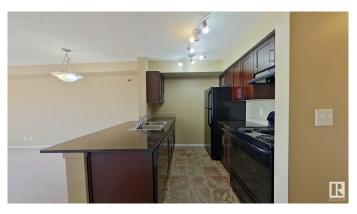

## \$1,450

1 Bedroom, 1.00 Bathroom, 667 sqft Rental on 0.00 Acres

Allard, Edmonton, AB

Welcome to your 1 bed + den, 1 bath apartment located in SW Edmonton. This floor plan is very open with 1 bedroom + a den and 1 full bathroom, 1 underground parking stall, in-suite laundry, Stainless steel appliances, granite counters. Patio area is large â€" plenty of space for your BBQ as well as patio furniture. Not only is the unit fantastic, the location is as well. Heritage Valley Station II is walking distance to shopping (Superstore, Shoppers, Starbucks), major routes (Ellerslie, 111st, 41st Ave, Anthony Henday), and the airport. Easy access to public transportation as well. You are minutes away from where you need to be. Sorry NO smoking and NO pets. Your rent includes water / heat / parking ~ You pay for electricity. Tenant insurance is required. Security deposit is equal to one month's rent and will be required in full upon approval. Available June 1st, 2025 for a 1 year lease! Applications will be processed by running a credit check and getting references from your landlord.

### Interior

Appliances Dishwasher-Built-In, Dryer, Hood Fan, Refrigerator, Stove-Electric,

Washer