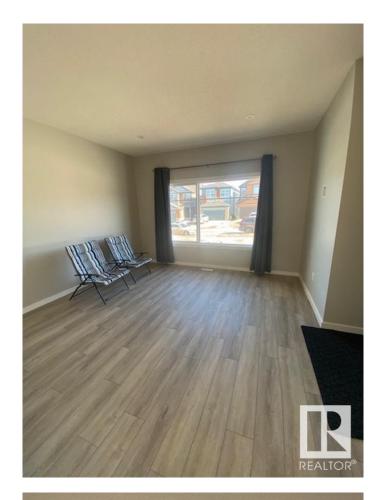

### \$2,295

3 Bedroom, 2.50 Bathroom, 1,604 sqft Rental on 0.00 Acres

Charlesworth, Edmonton, AB

Welcome home to your 1600 sqft house in the desirable neighborhood of Charlesworth. With 3 bedrooms and 2.5 bathrooms, this home is perfect for your family! The entrance offers a closet and a space for you and your guests to put your coats and shoes. It then opens into the dining area with lots of bright windows. Across is the kitchen that has beautiful, stainless steel appliances. Throughout the main living area is gorgeous luxury vinyl plank flooring. Guests also have access to a convenient ½ bath on the main floor! Cozy carpet leads you upstairs where the 3 bedrooms are. Each room has lots of large windows where lots of natural sunlight beams through! The primary bedroom has its own en-suite (no worry about sharing with the kids or guests!) with DOUBLE SINKS, lots of drawers & storage, standalone shower, and a relaxing tub! The primary bedroom walk through closet offers lots of room for your clothes and storage! Down the hallway are 2 good-sized bedrooms with their own full, main bathroom.