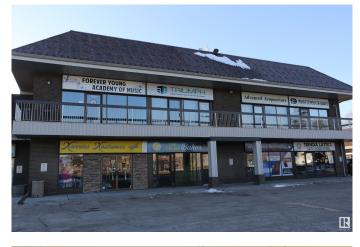

# \$0 - 2003 Tudor Glen Place, St. Albert

MLS® #E4431112

#### \$0

0 Bedroom, 0.00 Bathroom, Retail on 0.00 Acres

Grandin, St. Albert, AB

Main floor retail space of 1,455 sq. ft. New ceiling, lights & flooring. Shopping plaza on Gervais Road between Highway 2 N and 170 Street into Edmonton - Easy access. Ready for occupancy!

## **Community Information**

| Address     | 2003 Tudor Glen Place |
|-------------|-----------------------|
| Area        | St. Albert            |
| Subdivision | Grandin               |
| City        | St. Albert            |
| County      | ALBERTA               |
| Province    | AB                    |
| Postal Code | T8N 3V4               |
|             |                       |