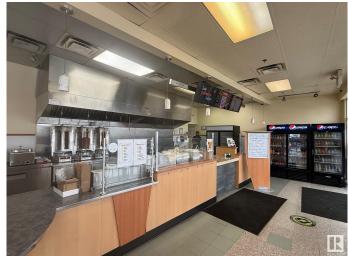

#### \$225,000

0 Bedroom, 0.00 Bathroom, Business on 0.00 Acres

Allendale, Edmonton, AB

This Donair & Kebab is a popular Middle Eastern eatery located on South Side of Edmonton. They offer a diverse menu featuring donairs, shawarma wraps, kebabs, burgers, poutine, rice bowls, and breakfast options like eggs, omelettes, and pancakes.