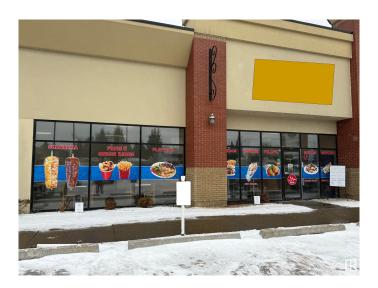

#### \$225,000

0 Bedroom, 0.00 Bathroom, Business on 0.00 Acres

Allendale, Edmonton, AB

This Donair & Kebab is a popular Middle Eastern eatery located on South Side of Edmonton. They offer a diverse menu featuring donairs, shawarma wraps, kebabs, burgers, poutine, rice bowls, and breakfast options like eggs, omelettes, and pancakes.