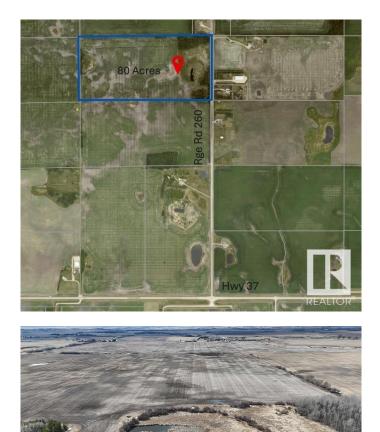

# \$940,000 - 55020 Rr 260, Rural Sturgeon County

MLS® #E4430959

#### \$940,000

0 Bedroom, 0.00 Bathroom, Rural on 80.00 Acres

None, Rural Sturgeon County, AB

Hereâ€<sup>™</sup>s your chance to own a full 80 acres of pristine land—perfect for creating your own rural retreat or expanding your existing holdings. With subdivision potential still available, this property offers the flexibility to build a cozy acreage, a rancher-style forever home, or a private estate surrounded by open skies and natural beauty. Located less than 10 minutes from both St. Albert and Morinville, and under 20 minutes to Edmonton, itâ€<sup>™</sup>s the ideal blend of peace and convenience. Plus, with only 1.5 km of gravel road off Hwy 37, access is easy and travel is a breeze. This is where tranquility meets opportunity.

### **Community Information**

| Address     | 55020 Rr 260          |
|-------------|-----------------------|
| Area        | Rural Sturgeon County |
| Subdivision | None                  |

| City        | Rural Sturgeon County |
|-------------|-----------------------|
| County      | ALBERTA               |
| Province    | AB                    |
| Postal Code | T8T 0W5               |