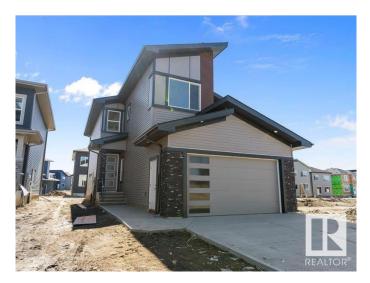

#### \$579,000

3 Bedroom, 3.00 Bathroom, 1,905 sqft Rural on 0.11 Acres

Irvine Creek, Rural Leduc County, AB

BRAND NEW READY to MOVE IN ~ **SEPARATE ENTRANCE - Located in the** modern community of Irvine Creek just a short drive to Beaumont, Leduc and Edmonton. Uniquely situated between Beaumont and Leduc, Irvine Creek is a brand new modern development close to schools, shopping the Edmonton International Airport and all the necessary services. The home at just under 2000sqft is ready to move into with even the garage being fully finished. With a modern kitchen overlooking a two storey living room with a gorgeous fireplace anchoring the bright space. Flooded with natural light from the large windows, the home feels significantly larger than it is. There's a main floor den that can be easily converted to a fourth bedroom, and it comes with a full bath on the main. There's a bonus room on the upper level and a gorgeous owner's suite. The separate entrance means you have the option for a separate basement suite. Great curb appeal, a modern and stylish interior and an overall incredible value. Welcome Home!

#### **Essential Information**

| MLS® # | E4430917  |
|--------|-----------|
| Price  | \$579,000 |

| Bedrooms       | 3                      |
|----------------|------------------------|
| Bathrooms      | 3.00                   |
| Full Baths     | 3                      |
| Square Footage | 1,905                  |
| Acres          | 0.11                   |
| Year Built     | 2024                   |
| Туре           | Rural                  |
| Sub-Type       | Detached Single Family |
| Style          | 2 Storey               |
| Status         | Active                 |