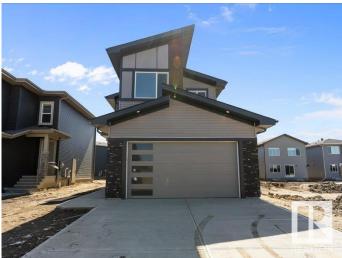

#### \$579,000

3 Bedroom, 3.00 Bathroom, 1,905 sqft Rural on 0.11 Acres

Irvine Creek, Rural Leduc County, AB

BRAND NEW READY to MOVE IN ~ **SEPARATE ENTRANCE - Located in the** modern community of Irvine Creek just a short drive to Beaumont, Leduc and Edmonton. Uniquely situated between Beaumont and Leduc, Irvine Creek is a brand new modern development close to schools, shopping the Edmonton International Airport and all the necessary services. The home at just under 2000sqft is ready to move into with even the garage being fully finished. With a modern kitchen overlooking a two storey living room with a gorgeous fireplace anchoring the bright space. Flooded with natural light from the large windows, the home feels significantly larger than it is. There's a main floor den that can be easily converted to a fourth bedroom, and it comes with a full bath on the main. There's a bonus room on the upper level and a gorgeous owner's suite. The separate entrance means you have the option for a separate basement suite. Great curb appeal, a modern and stylish interior and an overall incredible value. Welcome Home!

#### **Essential Information**

| MLS® # | E4430917  |
|--------|-----------|
| Price  | \$579,000 |

| Bedrooms       | 3                      |
|----------------|------------------------|
| Bathrooms      | 3.00                   |
| Full Baths     | 3                      |
| Square Footage | 1,905                  |
| Acres          | 0.11                   |
| Year Built     | 2024                   |
| Туре           | Rural                  |
| Sub-Type       | Detached Single Family |
| Style          | 2 Storey               |
| Status         | Active                 |