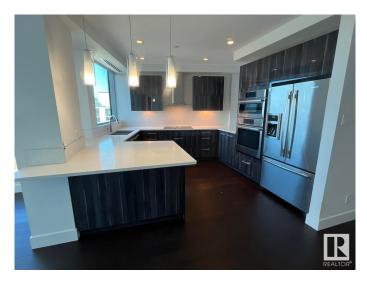

#### \$699,900

2 Bedroom, 2.50 Bathroom, 1,531 sqft Condo / Townhouse on 0.00 Acres

Wîhkwêntôwin, Edmonton, AB

Welcome to The Pearl, 36 floors in downtown Edmonton, the vision of downtown living. Views of the River Valley, Victoria Golf Course & Jasper Ave, the sun rises & sets out your window. Leave all your worries behind & enjoy the finer things in life. Restaurants, shopping, entertainment & public transit steps away. Accessing The Pearl, you'll experience the unique architecture & luxurious feel, be greeted by the concierge & whisked up to your condo featuring a lavish floor plan, 1530 sqft of living space, privacy glass windows floor to ceiling, 3 balconies, and in suite laundry. Central kitchen & dining areas, 2 separate living rooms & fire places lead to bedrooms on opposite sides of the suite, each with their own baths, steam shower/tub, walk in closets, built in shelves & views for a lifetime. Murphy bed & wall unit included. Amenities include; advanced security & cameras, party facilities for private gatherings, patios, weight & cardio exercise rooms, car wash, secure storage & 2 parking stalls.

### Amenities

| Amenities         | Air Conditioner, Car Wash, Deck, Exercise Room, Parking-Visitor, Party<br>Room, Patio, Smart/Program. Thermostat, Recreation Room/Centre,<br>Secured Parking, Social Rooms, Sprinkler System-Fire, Wall<br>Unit-Built-In, Barrier Free Home, Concierge Service, Storage Cage,<br>Natural Gas BBQ Hookup |  |
|-------------------|---------------------------------------------------------------------------------------------------------------------------------------------------------------------------------------------------------------------------------------------------------------------------------------------------------|--|
| Parking Spaces    | 2                                                                                                                                                                                                                                                                                                       |  |
| Parking           | Underground                                                                                                                                                                                                                                                                                             |  |
| Interior          |                                                                                                                                                                                                                                                                                                         |  |
| Interior Features | ensuite bathroom                                                                                                                                                                                                                                                                                        |  |
| Appliances        | Air Conditioning-Central, Dishwasher-Built-In, Dryer, Garage Opener,<br>Garburator, Hood Fan, Oven-Built-In, Oven-Microwave, Refrigerator,<br>Stove-Countertop Electric, Washer, Window Coverings, TV Wall Mount                                                                                        |  |
| Heating           | Heat Pump, Natural Gas                                                                                                                                                                                                                                                                                  |  |
| Fireplace         | Yes                                                                                                                                                                                                                                                                                                     |  |
| Fireplaces        | Marble Surround                                                                                                                                                                                                                                                                                         |  |
| # of Stories      | 36                                                                                                                                                                                                                                                                                                      |  |
| Stories           | 1                                                                                                                                                                                                                                                                                                       |  |